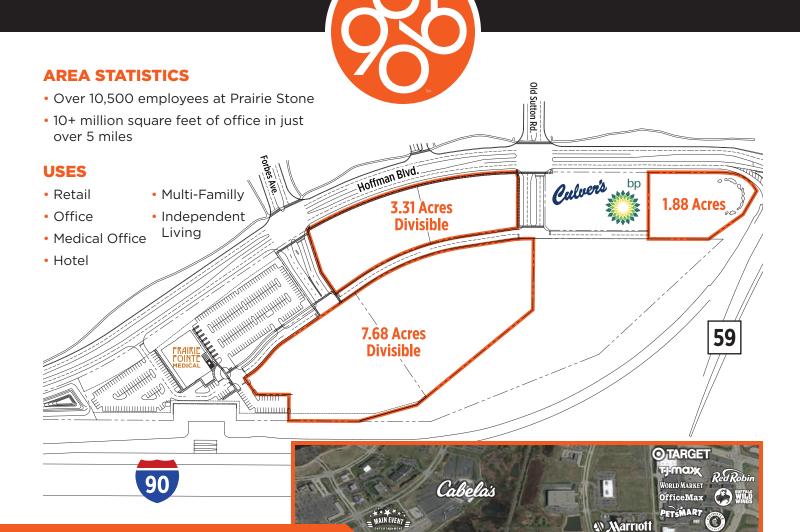

## **PROPERTY HIGHLIGHTS**

- Pad-ready sites from approximately 1 acre up to 12.87 acres
- Off-site detention
- Exceptional visibility along I-90 at a four-way interchange
- Located at the Gateway to Prairie Stone, a 780-acre master-planned business park
- Area tenants include Sears Headquarters, Marriott, Sears Centre, Target, Cabela's, TJ Maxx and PetSmart
- Average Daily Traffic: 125,700 via I-90 and 25,200 via IL-59