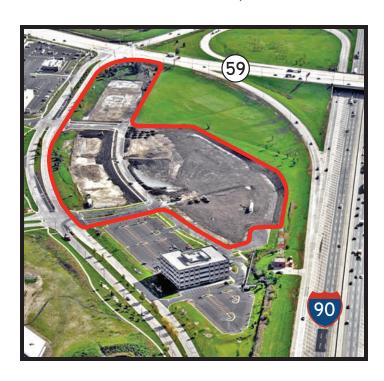

## **PROPERTY HIGHLIGHTS**

- Pad-ready sites from approximately 1 acre up to 12.87 acres
- Off-site detention
- Exceptional visibility along I-90 at a four-way interchange
- Located at the Gateway to Prairie Stone, a 780-acre master-planned business park
- Area tenants include Sears Headquarters, Marriott, Sears Centre, Target, Cabela's, TJ Maxx and PetSmart
- Average Daily Traffic: 125,700 via I-90 and 25,200 via IL-59