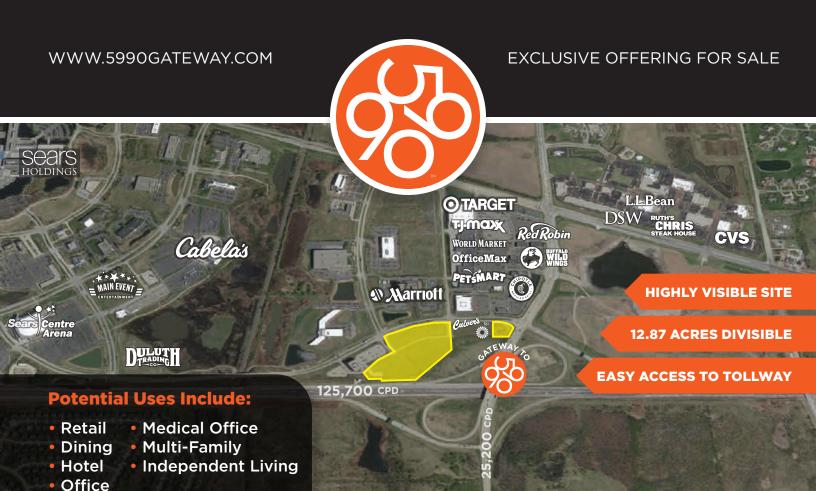

## GATEWAY TO 59-90

NW CORNER OF I-90 AND IL-59, HOFFMAN ESTATES, IL

## **PROPERTY HIGHLIGHTS**

- Pad-ready sites from approximately 1 acre up to 12.87 acres
- Off-site detention
- Exceptional visibility along I-90 at a four-way interchange
- Located at the Gateway to Prairie Stone, a 780-acre master-planned business park
- Area tenants include Sears Headquarters, Marriott, Sears Centre, Target, Cabela's, TJ Maxx and PetSmart
- Average Daily Traffic: 125,700 via I-90 and 25,200 via IL-59